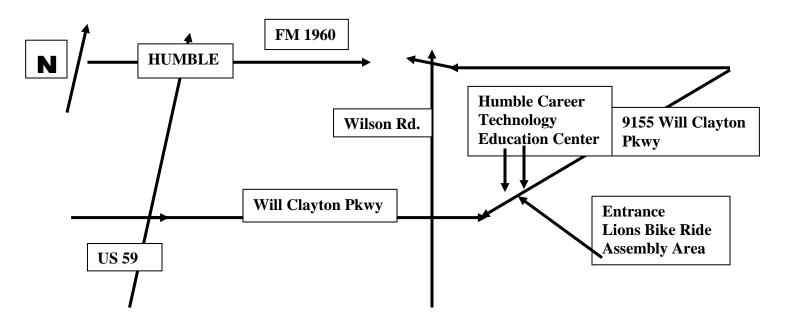

## 13th ANNUAL HUMBLE LIONS BIKE RIDE

Sponsored by 4 Lions clubs and Hearts Scholarship Foundation

It's A"BP MS 150 Recommended Ride" February 14th 2015 @ 8:00 AM

Start: Humble Career & Technology Center 9155 Will Clayton Rd. Humble TX. Corner of Will Clayton and Wilson Rd. Approx. 2.2 miles E. of US 59.